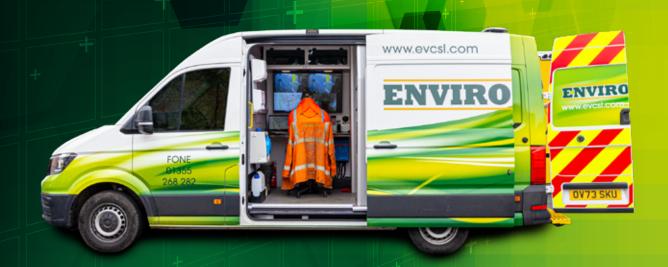

## **ENVIRO-CLEAN**

Enviro-Clean operates a large fleet of CCTV units featuring innovative technology, including Zone 1 Ex (explosion proof) cameras for hazardous environments. Our equipment is capable of surveying pipes and culverts ranging from 50mm to 2.5m with cable lengths of up to 500m.

Our industry accredited operatives perform the survey, and provide immediate onsite information to enable remedial works. Once completed the operative uploads the data captured remotely to our CCTV Department. Which on completion, creates an instant report which is then submitted to our client, ensuring an elevated level of quality control as expected.