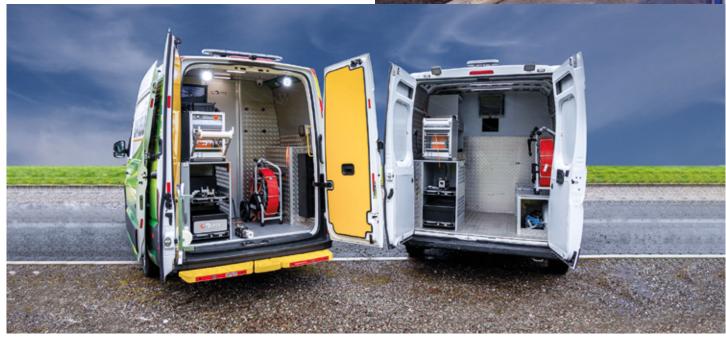

## **ENVIRO-CLEAN**

Enviro-Clean operates a large fleet of CCTV units featuring innovative technology, including Zone 1 Ex (explosion proof) cameras for hazardous environments. Our equipment is capable of surveying pipes and culverts ranging from 50mm to 2.5m with cable lengths of up to 500m.

Our industry accredited operatives perform the survey, and provide immediate onsite information to enable remedial works. Once completed the operative uploads the data captured remotely to our CCTV Department. Which on completion, creates an instant report which is then submitted to our client, ensuring an elevated level of quality control as expected.