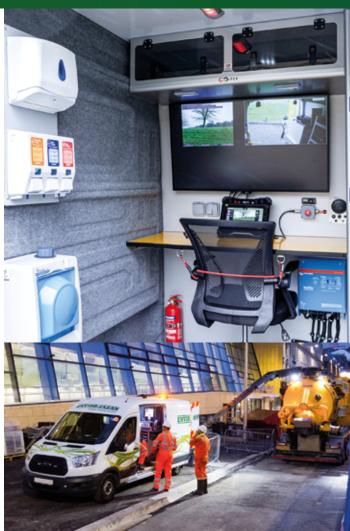

## **ENVIRO-CLEAN**

Enviro-Clean operates a large fleet of CCTV units featuring innovative technology, including Zone 1 Ex (explosion proof) cameras for hazardous environments. Our equipment is capable of surveying pipes and culverts ranging from 50mm to 2.5m with cable lengths of up to 500m.

Our industry accredited operatives perform the survey, and provide immediate onsite information to enable remedial works. Once completed the operative uploads the data captured remotely to our CCTV Department. Which on completion, creates an instant report which is then submitted to our client, ensuring an elevated level of quality control as expected.